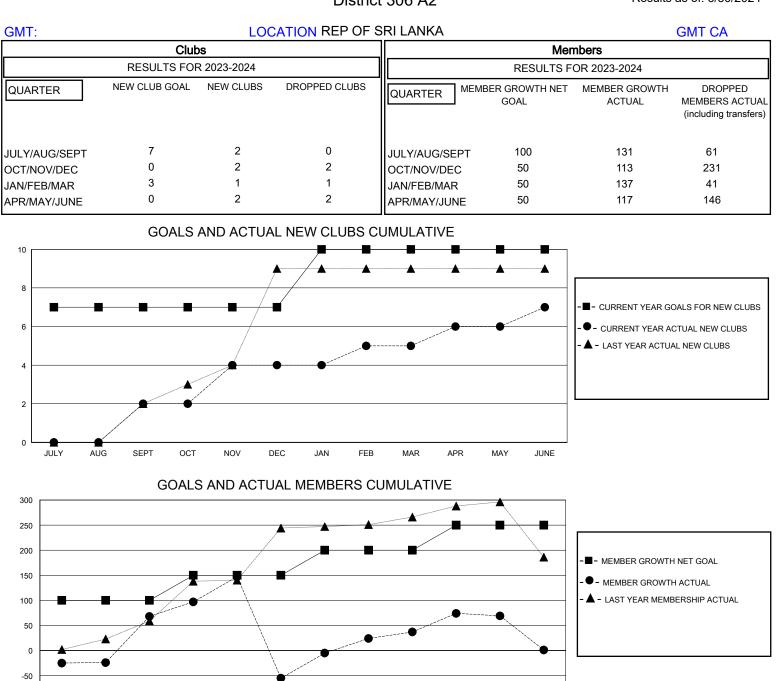

FFB

APR

MAY

MAR

JUNE

-100

JULY

AUG

SEPT

OCT

NOV

DEC

.IAN

© Copyright 2024, Lions Clubs International, All Rights Reserved.